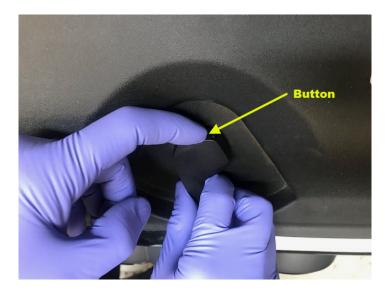

### Step 1

Open the hood and locate the hood release lever and radiator cover.

Step 2

Press the button on the back of the hood release lever, and pull off the lever.

Step 3

Gently pry up on front edge of the radiator cover, and slide out of rear slot to remove.