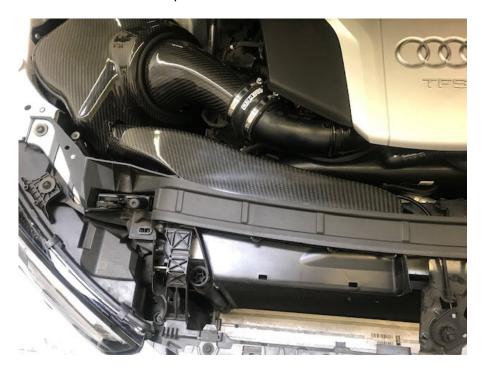

# Step 5

Remove the stock duct by sliding back, then to the right to disconnect from the airbox.

Step 6

Install the 034Motorsport X34 Carbon Fiber Intake Air Duct.

Step 7

Secure X34 Duct with provided M5x50mm button head cap screws. Torque to 3NM (2 ft-lbs).

# Step 8

Reinstall radiator cover by sliding it into the rear slot, and snapping the front edge down. Be careful to align front tabs to avoid breakage when snapping in.