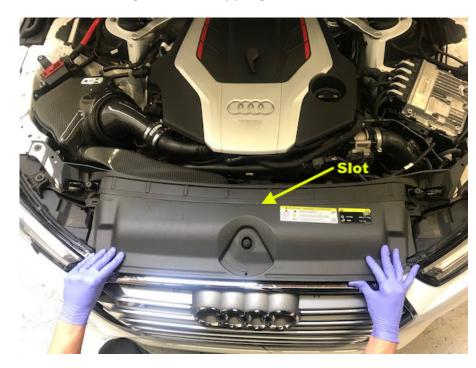

# Step 8

Reinstall radiator cover by sliding it into the rear slot, and snapping the front edge down. Be careful to align front tabs to avoid breakage when snapping in.