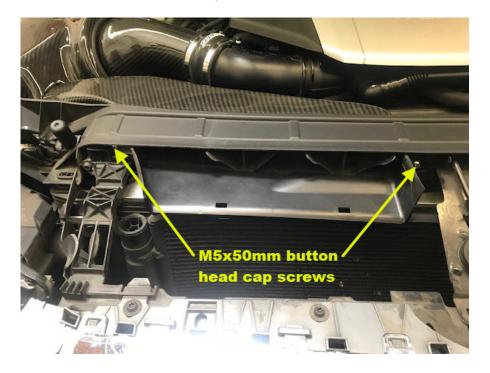

# Step 5

Remove the stock duct by sliding back, then to the right to disconnect from the airbox.

Step 6

Install the 034Motorsport X34 Carbon Fiber Intake Air Duct.

Step 7

Secure X34 Duct with provided M5x50mm button head cap screws. Torque to 3NM (2 ft-lbs).