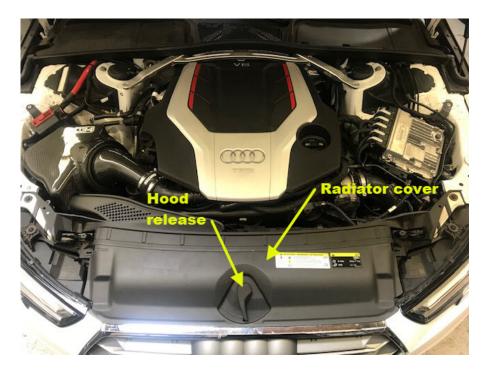

### Step 1

Open the hood and locate the hood release lever and radiator cover.

Step 2

Press the button on the back of the hood release lever, and pull off the lever.

Step 3

Gently pry up on front edge of the radiator cover, and slide out of rear slot to remove.