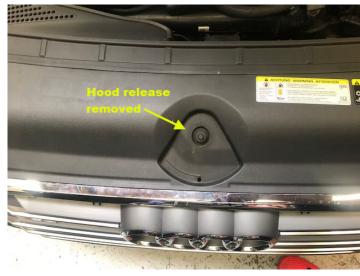

n Fiber Air Duct for the Audi B9 is a straightforward process that will take approximately 15 minutes to complete.

### **Supplied Parts:**

• 034Motorsport X34 Carbon Fiber Intake Air Duct Kit

#### **Tools Needed:**

- T25 Torx
- 3mm Allen wrench
- Thumbs



### **About This Guide**

This Install Guide documents the installation process on a 2018 Audi S4 with the <u>034Motorsport X34 Cold Air Intake</u>. There may be minor differences depending on specific vehicle, market, options, etc.

### **Getting Started**

• Ensure you have all parts and tools required for installation by reading the complete Install Guide.

### Step 1

Open the hood and locate the hood release lever and radiator cover.





Step 2

Press the button on the back of the hood release lever, and pull off the lever.





Step 3

Gently pry up on front edge of the radiator cover, and slide out of rear slot to remove.





# Step 4

Using a T25 Torx bit, remove the two screws attaching the stock duct.



# Step 5

Remove the stock duct by sliding back, then to the right to disconnect from the airbox.





Step 6

Install the 034Motorsport X34 Carbon Fiber Intake Air Duct.



Step 7

Secure X34 Duct with provided M5x50mm button head cap screws. Torque to 3NM (2 ft-lbs).





# Step 8

Reinstall radiator cover by sliding it into the rear slot, and snapping the front edge down. Be careful to align front tabs to avoid breakage when snapping in.



## Step 9

Reinstall hood release lever, and admire your work!