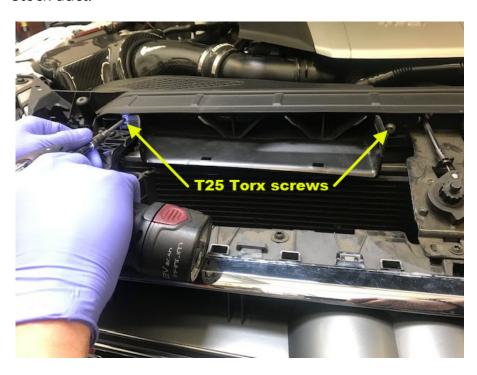

Duct Kit

#### **Tools Needed:**

- T25 Torx
- 3mm Allen wrench
- Thumbs



### **About This Guide**

This Install Guide documents the installation process on a 2018 Audi S4 with the <u>034Motorsport X34 Cold Air Intake</u>. There may be minor differences depending on specific vehicle, market, options, etc.

### **Getting Started**

• Ensure you have all parts and tools required for installation by reading the complete Install Guide.

### Step 1

Open the hood and locate the hood release lever and radiator cover.





Step 2

Press the button on the back of the hood release lever, and pull off the lever.





Step 3

Gently pry up on front edge of the radiator cover, and slide out of rear slot to remove.





# Step 4

Using a T25 Torx bit, remove the two screws attaching the stock duct.



# Step 5

Remove the stock duct by sliding back, then to the right to disconnect from the airbox.





Step 6

Install the 034Motorsport X34 Carbon Fiber Intake Air Duct.



Step 7

Secure X34 Duct with provided M5x50mm button head cap screws. Torque to 3NM (2 ft-lbs).





# Step 8

Reinstall radiator cover by sliding it into the rear slot, and snapping the front edge down. Be careful to align front tabs to avoid breakage when snapping in.



## Step 9

Reinstall hood release lever, and admire your work!