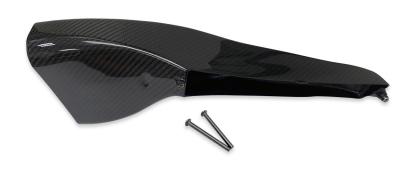

034Motorsport's X34 Intake Air Duct for the B9 chassis is the new standard in performance and durability. This air duct was engineered with performance and great looks in mind. Manufactured from carbon fiber, for strength, light weight, and long lasting great looks.

### **Supplied Parts:**

• 034Motorsport X34 Carbon Fiber Intake Air Duct Kit