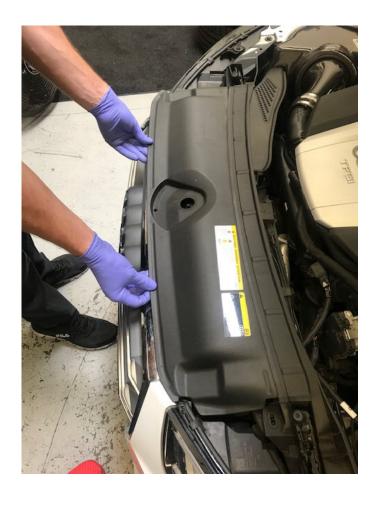

### Step 1

Open the hood and locate the hood release lever and radiator cover.

Step 2

Press the button on the back of the hood release lever, and pull off the lever.

Step 3

Gently pry up on front edge of the radiator cover, and slide out of rear slot to remove.