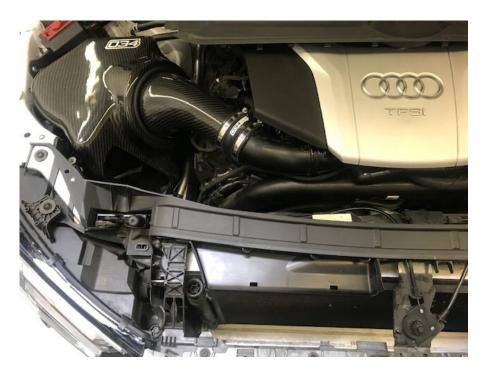

# Step 5

Remove the stock duct by sliding back, then to the right to disconnect from the airbox.

Step 6

Install the 034Motorsport X34 Carbon Fiber Intake Air Duct.

Step 7

Secure X34 Duct with provided M5x50mm button head cap screws. Torque to 3NM (2 ft-lbs).

# Step 8

Reinstall radiator cover by sliding it into the rear slot, and snapping the front edge down. Be careful to align front tabs to avoid breakage when snapping in.